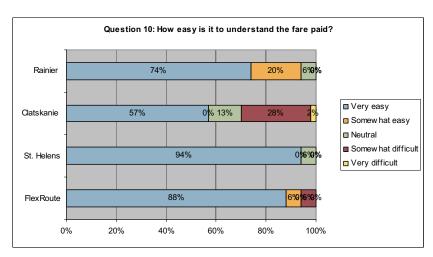

high satisfaction with 78% rating it excellent and only 16% rating it okay.



# Question 9- Have you ever been refused a ride due to this policy?

In St. Helens, 6% of those surveyed responded they had been refused a ride due to the no-standing policy and 7% of the Flex-Route riders had been refused a ride. The survey did not ask what service they were attempting to ride when they were denied.



# Question 10-How easy is it to determine the fare you need to pay?

Dial-a-Ride fares are established based on the origin and destination of the trip. The number of possible origins and destinations makes it difficult to publish the fare table. Nevertheless, most riders rated the ease of understanding the fare as excellent. Clatskanie had the most difficulty with only 57% rating it excellent.



# Question 11-Where do you get information on Columbia County Rider services?

Very few of the Dial-a-Ride and Flex-Route riders use the web for information. The main sources are the bus driver/on-board the vehicle, and friends/relatives. Some riders wrote in that they called the CC Rider offices for information.



# Question 12-How satisfied are you with Columbia County Rider Services?

St. Helens Dial-a-Ride customers are the most satisfied, with 89% of those surveyed responding they are very satisfied. Consistent with ratings on service attributes, Clatskanie riders are, overall, the most dissatisfied with 31% stating they are either somewhat or very dissatisfied.



# Question 14- Did you have a car available to make this trip?

About 12% of the Dial-a-Ride customers have a car avai