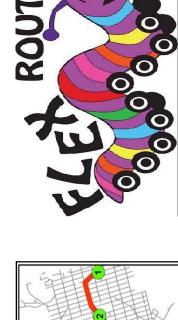

1

Corre tions

Please arrive at your stop 5 minutes early. Bus may arrive up to 5 minutes after

scheduled arrival time.

Schedule allows for minor route deviations.

FlexRoute times are approximate.

SAINT HELENS

seasonal route to air rounds

Dotted red line indicates SCAPPOOSE

Rider

503.366.0159

Transportation **General Public** 

www.columbiacountyrider.com

Revised 11/9/2008