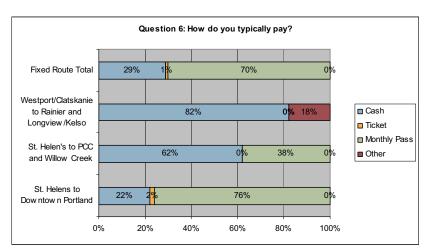

ly evenly split, including 15% Other (mostly bike).



Question 5-What is the purpose of your trip?

The primary trip purpose varies by route. For downtown Portland, 78% of those surveyed were making a work trip. The PCC route is serving the student market, with 84% of those surveyed on the route making a school trip. The Longview/Kelso route shows no one making work or school trips, mostly likely because the route runs limited hours and days.



# Question 6-How do you typically pay your fare when riding the Columbia County Rider service?

The commuter market to downtown Portland route has 76% paying with a monthly pass, while the student market on the PCC route has 38% pass riders. The Longview/Kelso route is almost all cash (82%) reflecting the lack of daily work and school commuters.



# Question 7-Do you need a transfer to complete your trip?

Overall, 81% of those surveyed responded they don't transfer, which was fairly consistent over all routes. Of the downtown Portland riders, 18% transfer to TriMet. The Longview/Kelso route saw the same number of transfers to CUBS (18%).



# Question 8-How would you rate the Columbia County Rider service for these criteria?

#### A. Service that is on-time

Overall, 44% of those surveyed rated the on-time performance as excellent, while another 38% rated it good. The best service is on the Longview/Kelso route, with 82% excellent. The route with the least satisfaction regarding timeliness of service is the PCC route, with just 25% rating it excellent.



#### B. Cleanliness of the vehicles

Overall, vehicle cleanliness was rated