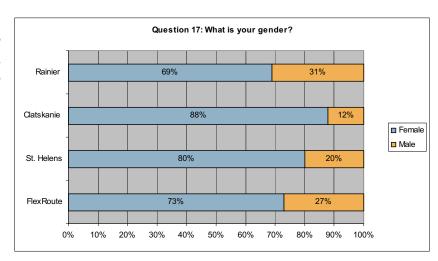

About 12% of the Dial-a-Ride customers have a car available for their trip, while 100% of the Flex-Route riders have no car and are reliant on transit.



# Question 15-What is your age?

The age of residents varies by route. The Flex-Route riders are fairly well distributed across the age categories. The Dial-a-Ride services have over one-third age 65 or older, with about 20% under age 35.



# Question 16-What was your household income in 2007?

Dial-a-Ride and Flex-Route riders are predominantly low income, with anywhere between 62% and 84% reporting annual income of less than \$15,000 and over 85% make less than \$30,000 per year.



## Question 17-What is your gender?

Of those surveyed, women made up most of the respondents ranging from 66% to 88% female, depending on the service.



# Question 13/18-Service

Improvements and Additional Comments

The survey asked if there were any additional comments that the rider would like to share with Columbia County Rider. The responses are broken out by route.

Flex-Route Profile

# Of those surveyed:

- 7% wanted weekend service or weekend routes.
- 5% wanted fare to not be increased, be able to purchase tickets in bulk, or for the fare to be in dollar increments.
- 6% wanted longer hours of service both in the morning and evening times.
- 5% wanted more frequent service throughout the day.
- 16% were grateful for the Columbia County Rider and the service it provides.

- 9% wanted the customer service to be improved, specifically scheduling, notification of changes to routes and fares, communication with drivers.
- 11% commen