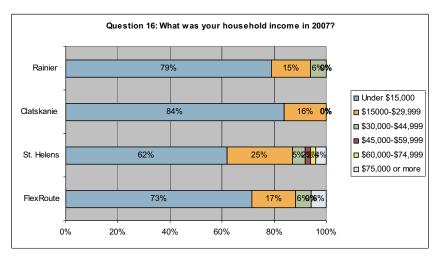

l, the most dissatisfied with 31% stating they are either somewhat or very dissatisfied.



# Question 14- Did you have a car available to make this trip?

About 12% of the Dial-a-Ride customers have a car available for their trip, while 100% of the Flex-Route riders have no car and are reliant on transit.



# Question 15-What is your age?

The age of residents varies by route. The Flex-Route riders are fairly well distributed across the age categories. The Dial-a-Ride services have over one-third age 65 or older, with about 20% under age 35.



# Question 16-What was your household income in 2007?

Dial-a-Ride and Flex-Route riders are predominantly low income, with anywhere between 62% and 84% reporting annual income of less than \$15,000 and over 85% make less than \$30,000 per year.



## Question 17-What is your gender?

Of those surveyed, women made up most of the respondents ranging from 66% to 88% female, depending on the service.



# Question 13/18-Service

Improvements and Additional Comments

The survey asked if there were any additional comments that the rider would like to share with Columbia County Rider. The responses are broken out by route.

Flex-Route Profile

# Of those surveyed:

- 7% wanted weekend service or weekend routes.
- 5% wanted fare to not be increased, be able to purchase tickets in bulk, or for the fare to be in dollar increments.
- 6% wanted longer hours of service both in the morning and evening times.
- 5% wanted more frequent service throughout the day.
- 16% were grateful for the Columbia County Rider and the service it provides.

- 9%