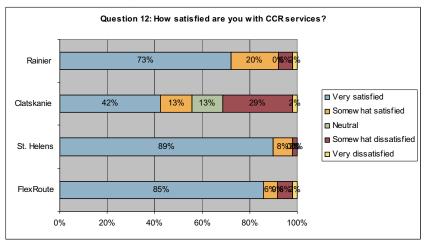

the ease of understanding the fare as excellent. Clatskanie had the most difficulty with only 57% rating it excellent.



# Question 11-Where do you get information on Columbia County Rider services?

Very few of the Dial-a-Ride and Flex-Route riders use the web for information. The main sources are the bus driver/on-board the vehicle, and friends/relatives. Some riders wrote in that they called the CC Rider offices for information.



# Question 12-How satisfied are you with Columbia County Rider Services?

St. Helens Dial-a-Ride customers are the most satisfied, with 89% of those surveyed responding they are very satisfied. Consistent with ratings on service attributes, Clatskanie riders are, overall, the most dissatisfied with 31% stating they are either somewhat or very dissatisfied.



# Question 14- Did you have a car available to make this trip?

About 12% of the Dial-a-Ride customers have a car available for their trip, while 100% of the Flex-Route riders have no car and are reliant on transit.



# Question 15-What is your age?

The age of residents varies by route. The Flex-Route riders are fairly well distributed across the age categories. The Dial-a-Ride services have over one-third age 65 or older, with about 20% under age 35.



# Question 16-What was your household income in 2007?

Dial-a-Ride and Flex-Route riders are predominantly low income, with anywhere between 62% and 84% reporting annual income of less than \$15,000 and over 85% make less than \$30,000 per year.



## Question 17-What is your gender?

Of those surveyed, women made up most of the respon