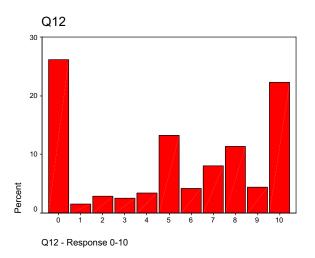

|
|         | 3      | 10        | 2.5     | 2.6           | 33.2       |
|         | 4      | 13        | 3.2     | 3.4           | 36.5       |
|         | 5      | 51        | 12.6    | 13.2          | 49.7       |
|         | 6      | 16        | 4.0     | 4.1           | 53.9       |
|         | 7      | 31        | 7.7     | 8.0           | 61.9       |
|         | 8      | 44        | 10.9    | 11.4          | 73.3       |
|         | 9      | 17        | 4.2     | 4.4           | 77.7       |
|         | 10     | 86        | 21.2    | 22.3          | 100.0      |
|         | Total  | 386       | 95.3    | 100.0         |            |
| Missing | System | 19        | 4.7     |               |            |
| Total   |        | 405       | 100.0   |               |            |



### Q13. If it were half that amount (15 cents per \$1000) would your answer be the same or different on the same 0 to 10 scale?

The average score given on the measure proposal at one half the cost proposed in the previous question to the tax payer was 6.1, meaning this increases the trend for voters to favor the measure. The following table delineates the responses within the 0 to 10 scale. Clearly there are less 0=Strongly opposed responses versus 10=strongly favor, and it is even more visible in the following bar chart that respondents using the entire scale lean toward favoring this change in the measure if it were introduced in the future.

By grouping responses 0-2 as opposed and 8-10 as in favor we see 24 percent of our study oppose the measure, 28 percent are neutral and 48 perc