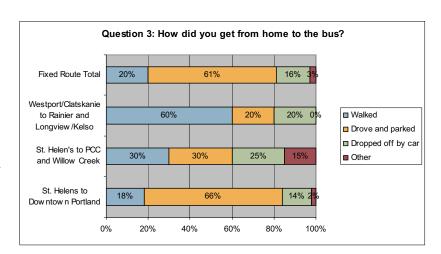

|
| Longview<br>Total              | %0               | 100%     | %0    | %0                   | %0                    | %0        | %0            | %0     | %0                    | %0             | %0      | %0    | 100%           |
| Grand Total                    | %0               | 2%       | 2%    | %9                   | 20%                   | %6        | 23%           | 1%     | 1%                    | 2%             | 1%      | 1%    | 100%           |

#### **FIXED-ROUTE RESPONSES**

Question 3- How did you get from home to the bus today?

Access to the bus varied by route. The Westport to Kelso route is primarily walk access (60% walk) while the St. Helens to downtown Portland is 66% park and ride. St. Helens to PCC is fairly evenly split, including 15% Other (mostly bike).



Question 5-What is the purpose of your trip?

The primary trip purpose varies by route. For downtown Portland, 78% of those surveyed were making a work trip. The PCC route is serving the student market, with 84% of those surveyed on the route making a school trip. The Longview/Kelso route shows no one making work or school trips, mostly likely because the route runs limited hours and days.



# Question 6-How do you typically pay your fare when riding the Columbia County Rider service?

The commuter market to downtown Portland route has 76% paying with a monthly pass, while the student market on the PCC route has 38% pass riders. The Longview/Kelso route is almost all cash (82%) reflecting the lack of daily work and school commuters.



# Question 7-Do you need a transfer to complete you