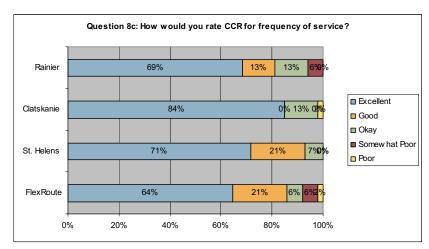

of the vehicles

Cleanliness of the vehicles was perceived well by the riders, with over 75% of all riders on all services rating it excellent. Clatskanie was the only service given somewhat poor (13%) and poor (3%) ratings.



## C. Frequency of service

Dial-a-Ride service is provided on demand, when a resident calls to schedule a trip. As such, service frequency is less of an issue than with fixed-route service. The Flex-Route runs six round trips a day. Of those surveyed 64% rated the frequency as excellent, with 9% rating it somewhat poor or poor.

#### D. Professionalism of the drivers

The professionalism of the drivers was rated highly by riders of all services, with 88% to 92% rating it excellent. Clatskanie had the only negative rating with 12% giving it a somewhat poor rating.







## E. Value for the fair paid

Flex-Route riders had the highest rating for value for the fare paid, with 90% rating it excellent. In Clatskanie, the dissatisfaction of service from a few riders continues, with 16% rating the value for the fare paid as somewhat poor. The overall high ratings indicate that the fare increase will likely be accepted by most riders.



# F. Conveniently located bus stops

Dial-a-Ride service typically picks up and delivers riders from their home to their destination. As such, location of the bus stop is less of an issue than with fixed-route service. The Flex-Route stops at the regular fixed-route stops and additional local stops, and can deviate off-route to service nearby locations. Of the Flex-Route riders 78% rated the service excellent.



#### G. G