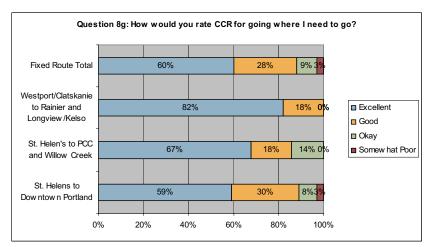

he fare increase. It is notable that, the fare increase, overall, of those surveyed 58% rated the value of the fare paid



as excellent and another 30% rated it good.



## F. Conveniently located bus stops

Half of those surveyed rated the convenience of the bus stops locations as excellent. The Longview/Kelso route had the highest excellent rating, at 67%, which is especially important given the high percentage of riders who walk to the bus stop.



# G. Goes where I need to go

Overall, 60% of those surveyed responded the bus getting them where they need to go, with another 28% rating it as good. It should be noted that these results reflect the opinions of existing riders, whose needs are being met. They don't reflect potential passengers whose needs are not met by existing service.



# Question 9- Have you ever been refused a ride due to the "no standing" policy?

Overall, 31% of those surveyed responded they had been refused a ride due to the no-standing policy, almost all of whom were on the downtown Portland route. While this did show up on the PCC route also, the question did not ask which route they were waiting for when denied a ride.





# Question 10-How easy is it to determine the fare you need to pay?

The fare structure is well understood by the riders. Overall, 73% of those surveyed responded that the fare is very easy to understand with 14% stating the fare is somewhat easy to understand. The others were primarily neutral on the ease of understanding the fare.



# Question 11-Where do you get information on Columbia County Rider services?

Overall 39%