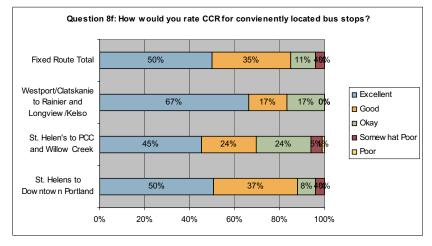

of the drivers is excellent. While there was some variation by route, the lowest excellent rating was still high at 63%. The combined good and excellent rating was 91%.



# E. Value for the fair paid

The routes to downtown and PCC Portland were surveyed prior to the \$0.80 per trip fare increase. The Longview/Kelso route was surveyed after the fare increase. It is notable that, the fare increase, overall, of those surveyed 58% rated the value of the fare paid



as excellent and another 30% rated it good.



## F. Conveniently located bus stops

Half of those surveyed rated the convenience of the bus stops locations as excellent. The Longview/Kelso route had the highest excellent rating, at 67%, which is especially important given the high percentage of riders who walk to the bus stop.



# G. Goes where I need to go

Overall, 60% of those surveyed responded the bus getting them where they need to go, with another 28% rating it as good. It should be noted that these results reflect the opinions of existing riders, whose needs are being met. They don't reflect potential passengers whose needs are not met by existing service.



# Question 9- Have you ever been refused a ride due to the "no standing" policy?

Overall, 31% of those surveyed responded they had been refused a ride due to the no-standing policy, almost all of whom were on the downtown Portland route. While this did show up on the PCC route also, the question did not ask which route they were waiting for when denied a ride.





# Question 10-How easy is it to determine the fare you need to pay?

The fare struct