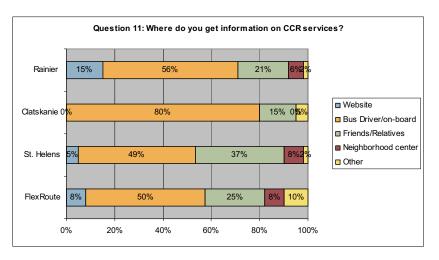

vey did not ask what service they were attempting to ride when they were denied.



# Question 10-How easy is it to determine the fare you need to pay?

Dial-a-Ride fares are established based on the origin and destination of the trip. The number of possible origins and destinations makes it difficult to publish the fare table. Nevertheless, most riders rated the ease of understanding the fare as excellent. Clatskanie had the most difficulty with only 57% rating it excellent.



# Question 11-Where do you get information on Columbia County Rider services?

Very few of the Dial-a-Ride and Flex-Route riders use the web for information. The main sources are the bus driver/on-board the vehicle, and friends/relatives. Some riders wrote in that they called the CC Rider offices for information.



# Question 12-How satisfied are you with Columbia County Rider Services?

St. Helens Dial-a-Ride customers are the most satisfied, with 89% of those surveyed responding they are very satisfied. Consistent with ratings on service attributes, Clatskanie riders are, overall, the most dissatisfied with 31% stating they are either somewhat or very dissatisfied.



# Question 14- Did you have a car available to make this trip?

About 12% of the Dial-a-Ride customers have a car available for their trip, while 100% of the Flex-Route riders have no car and are reliant on transit.



# Question 15-What is your age?

The age of residents varies by route. The Flex-Route riders are fairly well distributed across the age categories. The Dial-a-Ride services have over one-third age 65 or older, with ab