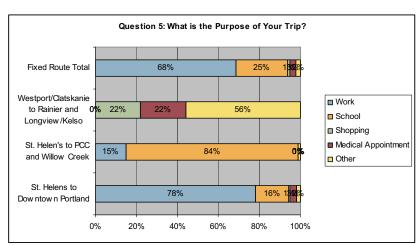

| 2%             | 1%      | 1%    | 100%           |

#### **FIXED-ROUTE RESPONSES**

Question 3- How did you get from home to the bus today?

Access to the bus varied by route. The Westport to Kelso route is primarily walk access (60% walk) while the St. Helens to downtown Portland is 66% park and ride. St. Helens to PCC is fairly evenly split, including 15% Other (mostly bike).



Question 5-What is the purpose of your trip?

The primary trip purpose varies by route. For downtown Portland, 78% of those surveyed were making a work trip. The PCC route is serving the student market, with 84% of those surveyed on the route making a school trip. The Longview/Kelso route shows no one making work or school trips, mostly likely because the route runs limited hours and days.



# Question 6-How do you typically pay your fare when riding the Columbia County Rider service?

The commuter market to downtown Portland route has 76% paying with a monthly pass, while the student market on the PCC route has 38% pass riders. The Longview/Kelso route is almost all cash (82%) reflecting the lack of daily work and school commuters.



# Question 7-Do you need a transfer to complete your trip?

Overall, 81% of those surveyed responded they don't transfer, which was fairly consistent over all routes. Of the downtown Portland riders, 18% transfer to TriMet. The Longview/Kelso route saw the same number of transfers to CUBS (18%).



# Question 8-How would you rate the Columbia County Rider service for these criteria?

#### A. Service that is on-time

Overall, 44% of those surve