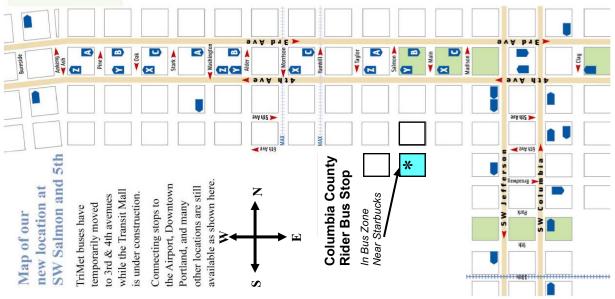

Chinook Plaza

Portland

S.W. Salmon, between

6th & Broadway

Available Monday through Friday from 6:30a.m. to 6:30 p.m. Our friendly staff will pick you up at the curbside and deliver you to your destination as close as possible to the front door. Simply dial our dispatch center up to one week in advance at: