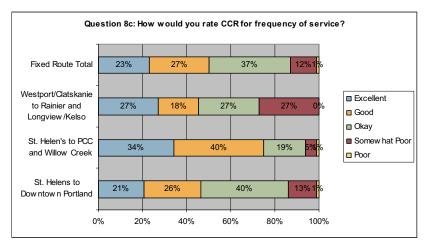

t, while another 38% rated it good. The best service is on the Longview/Kelso route, with 82% excellent. The route with the least satisfaction regarding timeliness of service is the PCC route, with just 25% rating it excellent.



#### B. Cleanliness of the vehicles

Overall, vehicle cleanliness was rated excellent by 47% of those surveyed, with another 34% rating it good. Longview/Kelso riders were the most satisfied, with 82% rating the vehicle cleanliness as excellent.



# C. Frequency of service

This is the area where riders are least satisfied with their service. Overall, 23% of riders surveyed responded the frequency of service is excellent while 13% responded it was somewhat poor, or poor. This was fairly consistent across all routes, except that the Longview/Kelso route had 27%



saying somewhat poor, given the limited number of daily trips, and days of service.

### D. Professionalism of the drivers

This is the area where the riders are the most satisfied. Overall, 66% of those surveyed responded the professionalism of the drivers is excellent. While there was some variation by route, the lowest excellent rating was still high at 63%. The combined good and excellent rating was 91%.



# E. Value for the fair paid

The routes to downtown and PCC Portland were surveyed prior to the \$0.80 per trip fare increase. The Longview/Kelso route was surveyed after the fare increase. It is notable that, the fare increase, overall, of those surveyed 58% rated the value of the fare paid



as excellent and another 30% rated it good.



## F. Conveniently located bus stops

H