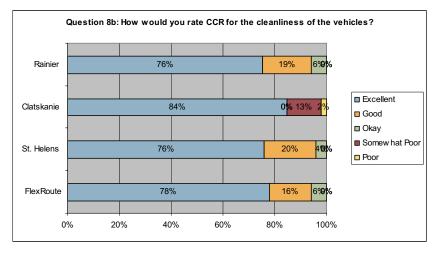

is possible that the 16% who state they connect to TriMet are first connecting to the express service and then transferring in Portland or Hillsboro.



# Question 8-How would you rate the Columbia County Rider service for these criteria?

### A. Service that is on-time

Overall, riders are very satisfied with on-time performance, with at least 67% rating on-time performance as excellent on all services. While most services saw the balance of the ratings in the good and okay categories, Clatskanie had 29% rating the on-time performance as poor.



#### B. Cleanliness of the vehicles

Cleanliness of the vehicles was perceived well by the riders, with over 75% of all riders on all services rating it excellent. Clatskanie was the only service given somewhat poor (13%) and poor (3%) ratings.



## C. Frequency of service

Dial-a-Ride service is provided on demand, when a resident calls to schedule a trip. As such, service frequency is less of an issue than with fixed-route service. The Flex-Route runs six round trips a day. Of those surveyed 64% rated the frequency as excellent, with 9% rating it somewhat poor or poor.

#### D. Professionalism of the drivers

The professionalism of the drivers was rated highly by riders of all services, with 88% to 92% rating it excellent. Clatskanie had the only negative rating with 12% giving it a somewhat poor rating.







## E. Value for the fair paid

Flex-Route riders had the highest rating for value for the fare paid, with 90% rating it excellent. In Clatskanie, the dissatisfaction of service from a few riders continues, with 16% ratin