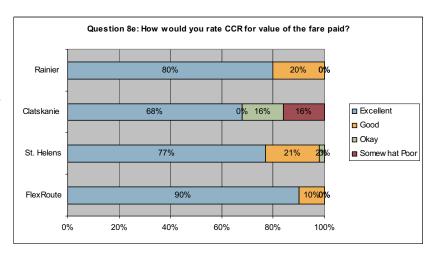

ess of an issue than with fixed-route service. The Flex-Route runs six round trips a day. Of those surveyed 64% rated the frequency as excellent, with 9% rating it somewhat poor or poor.

#### D. Professionalism of the drivers

The professionalism of the drivers was rated highly by riders of all services, with 88% to 92% rating it excellent. Clatskanie had the only negative rating with 12% giving it a somewhat poor rating.







## E. Value for the fair paid

Flex-Route riders had the highest rating for value for the fare paid, with 90% rating it excellent. In Clatskanie, the dissatisfaction of service from a few riders continues, with 16% rating the value for the fare paid as somewhat poor. The overall high ratings indicate that the fare increase will likely be accepted by most riders.



# F. Conveniently located bus stops

Dial-a-Ride service typically picks up and delivers riders from their home to their destination. As such, location of the bus stop is less of an issue than with fixed-route service. The Flex-Route stops at the regular fixed-route stops and additional local stops, and can deviate off-route to service nearby locations. Of the Flex-Route riders 78% rated the service excellent.



#### G. Goes where I need to go

Dial-a-Ride service is provided on demand, and takes the rider from their origin to their destination. As such, serving where the rider needs to go is less of an issue than with fixed-route service. The Flex-Route had high satisfaction with 78% rating it excellent and only 16% rating it okay.



# Question 9- Have you ever been refused a ride due