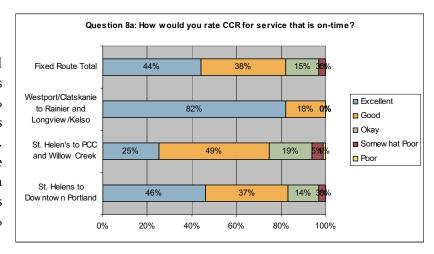

most all cash (82%) reflecting the lack of daily work and school commuters.



# Question 7-Do you need a transfer to complete your trip?

Overall, 81% of those surveyed responded they don't transfer, which was fairly consistent over all routes. Of the downtown Portland riders, 18% transfer to TriMet. The Longview/Kelso route saw the same number of transfers to CUBS (18%).



# Question 8-How would you rate the Columbia County Rider service for these criteria?

#### A. Service that is on-time

Overall, 44% of those surveyed rated the on-time performance as excellent, while another 38% rated it good. The best service is on the Longview/Kelso route, with 82% excellent. The route with the least satisfaction regarding timeliness of service is the PCC route, with just 25% rating it excellent.



#### B. Cleanliness of the vehicles

Overall, vehicle cleanliness was rated excellent by 47% of those surveyed, with another 34% rating it good. Longview/Kelso riders were the most satisfied, with 82% rating the vehicle cleanliness as excellent.



# C. Frequency of service

This is the area where riders are least satisfied with their service. Overall, 23% of riders surveyed responded the frequency of service is excellent while 13% responded it was somewhat poor, or poor. This was fairly consistent across all routes, except that the Longview/Kelso route had 27%



saying somewhat poor, given the limited number of daily trips, and days of service.

### D. Professionalism of the drivers

This is the area where the riders are the most satisfied. Overall, 66% of those surveyed responded the