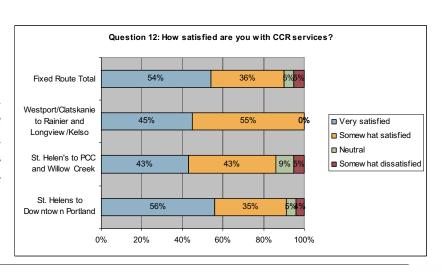

ponded that the fare is very easy to understand with 14% stating the fare is somewhat easy to understand. The others were primarily neutral on the ease of understanding the fare.



# Question 11-Where do you get information on Columbia County Rider services?

Overall 39% of those surveyed responded they get their information from the website and 38% responded they get their information from the bus driver or on-board the bus. The Longview/ Kelso route was different 45% got their information at the neighborhood center.



# Question 12-How satisfied are you with Columbia County Rider Services?

Overall 90% of those surveyed responded that they were either the very or somewhat satisfied with Columbia County Rider service. This high level of satisfaction holds true across all fixed-routes.



# Question 14- Did you have a car available to make this trip?

77% of those surveyed responded they had a car available to make the trip. 23% of those surveyed responded they did not have a car available to make the trip.



# Question 15-What is your age?

The age of the riders varied significantly by route. The Longview/Kelso route has the oldest rider population with 73% ages 50-65 and 18% over 65. The PCC route has the youngest population, reflecting the percentage of students, with 76% ages 18-24. The downtown Portland route is primarily middle-age workers, with 38% ages 35-49 and 34% ages 50-65%.



# Question 16-What was your household income in 2007?

Income levels reflect the profile of each of the routes. Of those surveyed, the highest incomes were on the downtown Portland rou