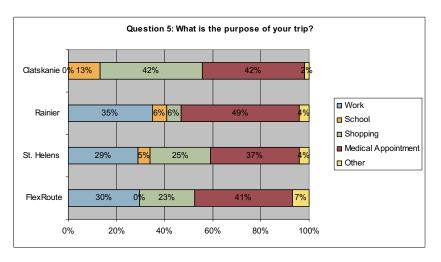

### **DEMAND RESPONSE/DIAL-A-RIDE**

| Clatskanie                          | Current | Proposed |
|-------------------------------------|---------|----------|
| Intra-City                          | \$1.00  | \$1.80   |
| Clatskanie to Longview/Kelso WA     | \$6.00  | \$6.80   |
| Clatskanie to St. Helens            | \$11.00 | \$11.80  |
| Clatskanie to Rainier               | \$3.00  | \$3.80   |
| Rainier                             | 1-way   | Proposed |
| Intra-city                          | \$1.00  | \$1.80   |
| Rainier to Longview/Kelso WA        | \$2.50  | \$3.30   |
| Rainier to Clatskanie               | \$3.00  | \$3.80   |
| Rainier to St. Helens               | \$4.00  | \$4.80   |
| Vernonia                            | 1-way   | Proposed |
| Intra-city                          | \$1.00  | \$1.80   |
| Vernonia to St. Helens, Clatskanie, |         |          |
| Scappoose and Rainier               | \$ 8.00 | \$8.80   |
| Vernonia to Portland                | \$10.00 | \$10.80  |

|                                     | Current  | Proposed |
|-------------------------------------|----------|----------|
| Scappoose – St. Helens              | 1-way    | 1-way    |
| <br>Local Intra City                | \$1.00   | \$1.80   |
| Outside City Limits                 | \$1.50   | \$2.30   |
| Scappoose - Clatskanie              | \$12.00  | \$12.80  |
| Scappoose - Columbia City           | \$ 3.50  | \$ 4.30  |
| Scappoose - Deer Island *           | \$ 4.50  | \$ 5.30  |
|                                     | Current  | Proposed |
| Scappoose-St. Helens Con't          | 1-way    | 1-way    |
| Scappoose - Longview                | \$ 8.50  | \$9.30   |
| Scappoose - Rainier                 | \$ 7.50  | \$8.30   |
| Scappoose - Scappoose-Vernonia Hwy  | \$2.50   | \$3.30   |
| Scappoose - St. Helens              | \$ 2.00  | \$2.80   |
| Scappoose -Vernonia                 | \$ 9.00  | \$9.80   |
| Scappoose - Warren                  | \$ 1.50  | \$2.30   |
| Scappoose -Yankton                  | \$ 4.50  | \$5.30   |
| St. Helens - Clatskanie             | \$ 11.00 | \$11.80  |
| St. Helens - Columbia City          | \$ 1.50  | \$2.30   |
| St. Helens - Deer Island*           | \$ 3.50  | \$4.30   |
| St. Helens - Longview               | \$ 7.50  | \$8.30   |
| St. Helens - Rainier                | \$ 6.50  | \$7.30   |
| St. Helens - Scappoose-Vernonia Hwy | \$ 3.50  | \$4.30   |
| St. Helens - Vernonia               | \$ 10.00 | \$10.80  |
| St. Helens - Warren                 | \$ 1.50  | \$2.30   |
| St. Helens - Yankton                | \$ 2.50  | \$3.30   |