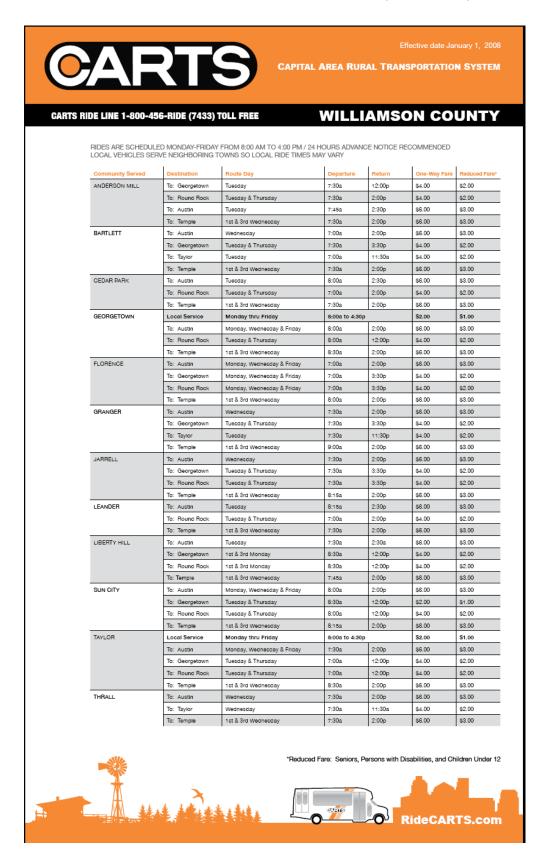

>Silver Streak</u> fare also applies to Lines <u>481</u> and <u>690</u>. Discount fares on the Silver Streak only apply during off-peak hours. Peak periods are defined at 4AM-10AM and 2PM-8PM. Custoemrs using discount fare media will need to pay an upcharge to meet the full fare.

**Commuter Express:** Express lines are listed in the fare chart above. No discount fare media are accepted on Commuter Express Service -- only the full cash fare of \$4.40, the 31-Day Commuter Express Pass, or the P5 EZ Transit Pass are accepted as full fare.

**Transfers:** You may purchase one transfer when you purchase one full paid fare. Discount transfers are available for eligible seniors and disabled. See the <u>transfer policy</u> for more details.

#### CAPITAL AREA RURAL TRANSIT SYSTEM, AUSTIN, TEXAS





#### Simplified Fares for Paratransit Routes

Aug 29, 2007

The Capital Area Rural Transportation System (CARTS) hereby gives notice of a fare change effective on **October 1, 2007**. This fare change applies only to the CARTS <u>curb-to-curb/general public paratransit service</u>, also known as dial-a-ride. Persons with disabilities, persons over age 60, and children age 12 and under are eligible for half-fare, subject to eligibility determination and customer registration with CARTS.

#### Purpose

The purpose of the fare change is to simplify the fare calculation, both for customers and CARTS staff, and to make longer distance trips within the CARTS District more affordable.

The current CARTS fare schedule has nine (9) zones based on mileage increments of 5-10 miles, with rates fro