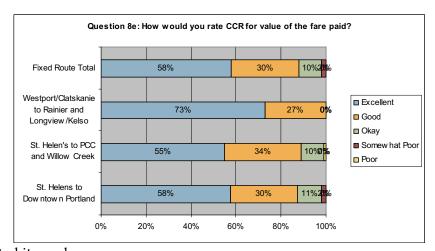

was fairly consistent across all routes, except that the Longview/Kelso route had 27%



saying somewhat poor, given the limited number of daily trips, and days of service.

### D. Professionalism of the drivers

This is the area where the riders are the most satisfied. Overall, 66% of those surveyed responded the professionalism of the drivers is excellent. While there was some variation by route, the lowest excellent rating was still high at 63%. The combined good and excellent rating was 91%.



# E. Value for the fair paid

The routes to downtown and PCC Portland were surveyed prior to the \$0.80 per trip fare increase. The Longview/Kelso route was surveyed after the fare increase. It is notable that, the fare increase, overall, of those surveyed 58% rated the value of the fare paid



as excellent and another 30% rated it good.



## F. Conveniently located bus stops

Half of those surveyed rated the convenience of the bus stops locations as excellent. The Longview/Kelso route had the highest excellent rating, at 67%, which is especially important given the high percentage of riders who walk to the bus stop.



# G. Goes where I need to go

Overall, 60% of those surveyed responded the bus getting them where they need to go, with another 28% rating it as good. It should be noted that these results reflect the opinions of existing riders, whose needs are being met. They don't reflect potential passengers whose needs are not met by existing service.



# Question 9- Have you ever been refused a ride due to the "no standing" policy?

Overall, 31% of those surveyed respond