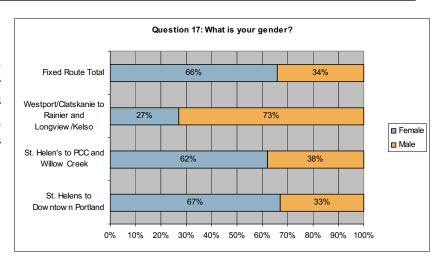

### PROPOSED FARE CHANGE SEPTEMBER 23, 2008

To Become Effective November 1, 2008

| FIXED ROUTE                           | Current | Proposed |
|---------------------------------------|---------|----------|
|                                       |         |          |
| Portland - General Public             | \$ 4.00 | \$4.80   |
| Senior/Disabled /Students/Children    | \$ 3.00 | \$3.80   |
| Scappoose/St. Helens - General Public | \$ 2.50 | \$3.30   |
| Senior/Disabled/Student/Children      | \$ 1.25 | \$2.05   |
| Monthly Pass (General)                | \$90.00 | \$106.80 |
| Monthly Pass (Senior, Disabled        | \$75.00 | \$91.80  |
| (Students/Children)                   |         |          |
| Flex-Route                            | \$1.00  | \$1.50   |