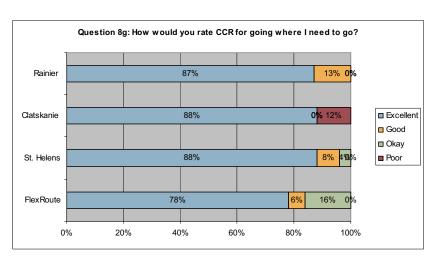

re increase will likely be accepted by most riders.



# F. Conveniently located bus stops

Dial-a-Ride service typically picks up and delivers riders from their home to their destination. As such, location of the bus stop is less of an issue than with fixed-route service. The Flex-Route stops at the regular fixed-route stops and additional local stops, and can deviate off-route to service nearby locations. Of the Flex-Route riders 78% rated the service excellent.



#### G. Goes where I need to go

Dial-a-Ride service is provided on demand, and takes the rider from their origin to their destination. As such, serving where the rider needs to go is less of an issue than with fixed-route service. The Flex-Route had high satisfaction with 78% rating it excellent and only 16% rating it okay.



# Question 9- Have you ever been refused a ride due to this policy?

In St. Helens, 6% of those surveyed responded they had been refused a ride due to the no-standing policy and 7% of the Flex-Route riders had been refused a ride. The survey did not ask what service they were attempting to ride when they were denied.



# Question 10-How easy is it to determine the fare you need to pay?

Dial-a-Ride fares are established based on the origin and destination of the trip. The number of possible origins and destinations makes it difficult to publish the fare table. Nevertheless, most riders rated the ease of understanding the fare as excellent. Clatskanie had the most difficulty with only 57% rating it excellent.



# Question 11-Where do you get information on Columbia County Rider services