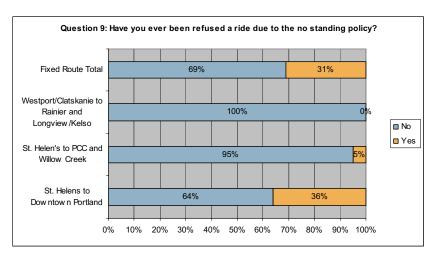

is especially important given the high percentage of riders who walk to the bus stop.



# G. Goes where I need to go

Overall, 60% of those surveyed responded the bus getting them where they need to go, with another 28% rating it as good. It should be noted that these results reflect the opinions of existing riders, whose needs are being met. They don't reflect potential passengers whose needs are not met by existing service.



# Question 9- Have you ever been refused a ride due to the "no standing" policy?

Overall, 31% of those surveyed responded they had been refused a ride due to the no-standing policy, almost all of whom were on the downtown Portland route. While this did show up on the PCC route also, the question did not ask which route they were waiting for when denied a ride.





# Question 10-How easy is it to determine the fare you need to pay?

The fare structure is well understood by the riders. Overall, 73% of those surveyed responded that the fare is very easy to understand with 14% stating the fare is somewhat easy to understand. The others were primarily neutral on the ease of understanding the fare.



# Question 11-Where do you get information on Columbia County Rider services?

Overall 39% of those surveyed responded they get their information from the website and 38% responded they get their information from the bus driver or on-board the bus. The Longview/ Kelso route was different 45% got their information at the neighborhood center.



# Question 12-How satisfied are you with Columbia County Rider Services?

Overall 90% of those surveyed responde