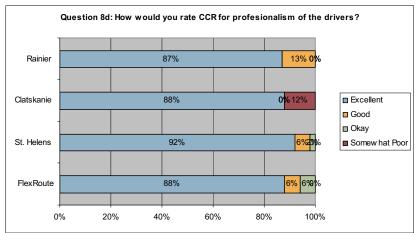

the vehicles

Cleanliness of the vehicles was perceived well by the riders, with over 75% of all riders on all services rating it excellent. Clatskanie was the only service given somewhat poor (13%) and poor (3%) ratings.



## C. Frequency of service

Dial-a-Ride service is provided on demand, when a resident calls to schedule a trip. As such, service frequency is less of an issue than with fixed-route service. The Flex-Route runs six round trips a day. Of those surveyed 64% rated the frequency as excellent, with 9% rating it somewhat poor or poor.

#### D. Professionalism of the drivers

The professionalism of the drivers was rated highly by riders of all services, with 88% to 92% rating it excellent. Clatskanie had the only negative rating with 12% giving it a somewhat poor rating.







## E. Value for the fair paid

Flex-Route riders had the highest rating for value for the fare paid, with 90% rating it excellent. In Clatskanie, the dissatisfaction of service from a few riders continues, with 16% rating the value for the fare paid as somewhat poor. The overall high ratings indicate that the fare increase will likely be accepted by most riders.



# F. Conveniently located bus stops

Dial-a-Ride service typically picks up and delivers riders from their home to their destination. As such, location of the bus stop is less of an issue than with fixed-route service. The Flex-Route stops at the regular fixed-route stops and additional local stops, and can deviate off-route to service nearby locations. Of the Flex-Route riders 78% rated the service excellent.



#### G. Goe