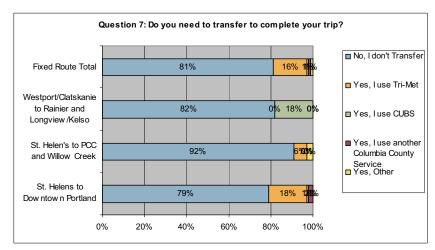

king a school trip. The Longview/Kelso route shows no one making work or school trips, mostly likely because the route runs limited hours and days.



# Question 6-How do you typically pay your fare when riding the Columbia County Rider service?

The commuter market to downtown Portland route has 76% paying with a monthly pass, while the student market on the PCC route has 38% pass riders. The Longview/Kelso route is almost all cash (82%) reflecting the lack of daily work and school commuters.



# Question 7-Do you need a transfer to complete your trip?

Overall, 81% of those surveyed responded they don't transfer, which was fairly consistent over all routes. Of the downtown Portland riders, 18% transfer to TriMet. The Longview/Kelso route saw the same number of transfers to CUBS (18%).



# Question 8-How would you rate the Columbia County Rider service for these criteria?

#### A. Service that is on-time

Overall, 44% of those surveyed rated the on-time performance as excellent, while another 38% rated it good. The best service is on the Longview/Kelso route, with 82% excellent. The route with the least satisfaction regarding timeliness of service is the PCC route, with just 25% rating it excellent.



#### B. Cleanliness of the vehicles

Overall, vehicle cleanliness was rated excellent by 47% of those surveyed, with another 34% rating it good. Longview/Kelso riders were the most satisfied, with 82% rating the vehicle cleanliness as excellent.



# C. Frequency of service

This is the area where riders are least satisfied with their service. Overall, 23% of riders survey