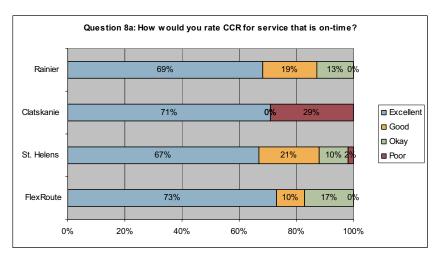

e some riders who pay with tickets. Detail was not asked on "Other" types of fare payment.



# Question 7-Do you need a transfer to complete your trip?

The Flex-Route is providing local service that connects to other Columbia County services. It is possible that the 16% who state they connect to TriMet are first connecting to the express service and then transferring in Portland or Hillsboro.



# Question 8-How would you rate the Columbia County Rider service for these criteria?

### A. Service that is on-time

Overall, riders are very satisfied with on-time performance, with at least 67% rating on-time performance as excellent on all services. While most services saw the balance of the ratings in the good and okay categories, Clatskanie had 29% rating the on-time performance as poor.



#### B. Cleanliness of the vehicles

Cleanliness of the vehicles was perceived well by the riders, with over 75% of all riders on all services rating it excellent. Clatskanie was the only service given somewhat poor (13%) and poor (3%) ratings.



## C. Frequency of service

Dial-a-Ride service is provided on demand, when a resident calls to schedule a trip. As such, service frequency is less of an issue than with fixed-route service. The Flex-Route runs six round trips a day. Of those surveyed 64% rated the frequency as excellent, with 9% rating it somewhat poor or poor.

#### D. Professionalism of the drivers

The professionalism of the drivers was rated highly by riders of all services, with 88% to 92% rating it excellent. Clatskanie had the only negative rating with 12% giving it a s