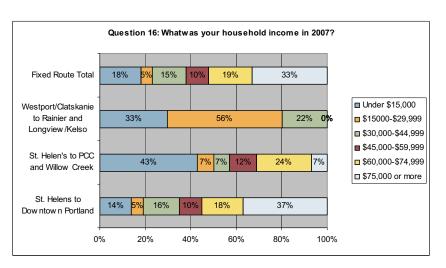

trip. 23% of those surveyed responded they did not have a car available to make the trip.



# Question 15-What is your age?

The age of the riders varied significantly by route. The Longview/Kelso route has the oldest rider population with 73% ages 50-65 and 18% over 65. The PCC route has the youngest population, reflecting the percentage of students, with 76% ages 18-24. The downtown Portland route is primarily middle-age workers, with 38% ages 35-49 and 34% ages 50-65%.



# Question 16-What was your household income in 2007?

Income levels reflect the profile of each of the routes. Of those surveyed, the highest incomes were on the downtown Portland route where 37% reported an annual income of \$75,000 or more. The Longview/Kelso route had the lowest income, with 89% under \$30,000.



# Question 17-What is your gender?

Overall, 66% of those surveyed responded they were female. The Longview/Kelso route was significantly different however, in that only 27% of the respondents were female.



# Question 13/18-Service Improvements and Additional Comments

The survey asked if there were any additional comments that the rider would like to share with Columbia County Rider. The responses are broken out by route.

#### St. Helens to Downtown Portland

# Of those surveyed:

- 33% wanted longer hours of service both in the morning and evening times
- 11% wanted more frequent service throughout the day
- 8% wanted weekend service or weekend routes
- 5% were grateful for the Columbia County Rider and the service it provides
- 6% of those surveyed responded that they wanted the cu