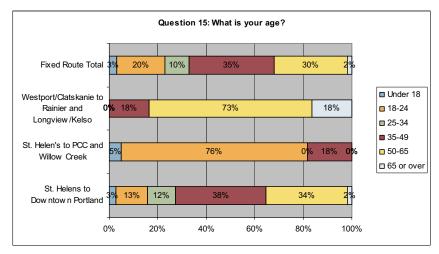

of those surveyed responded that they were either the very or somewhat satisfied with Columbia County Rider service. This high level of satisfaction holds true across all fixed-routes.



# Question 14- Did you have a car available to make this trip?

77% of those surveyed responded they had a car available to make the trip. 23% of those surveyed responded they did not have a car available to make the trip.



# Question 15-What is your age?

The age of the riders varied significantly by route. The Longview/Kelso route has the oldest rider population with 73% ages 50-65 and 18% over 65. The PCC route has the youngest population, reflecting the percentage of students, with 76% ages 18-24. The downtown Portland route is primarily middle-age workers, with 38% ages 35-49 and 34% ages 50-65%.



# Question 16-What was your household income in 2007?

Income levels reflect the profile of each of the routes. Of those surveyed, the highest incomes were on the downtown Portland route where 37% reported an annual income of \$75,000 or more. The Longview/Kelso route had the lowest income, with 89% under \$30,000.



# Question 17-What is your gender?

Overall, 66% of those surveyed responded they were female. The Longview/Kelso route was significantly different however, in that only 27% of the respondents were female.



# Question 13/18-Service Improvements and Additional Comments

The survey asked if there were any additional comments that the rider would like to share with Columbia County Rider. The responses are broken out by route.

#### St. Helens to Downtown Portland

# Of those