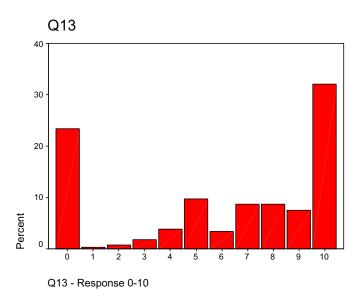

| 3.7     | 3.8           | 30.0                  |
|         | 5      | 38        | 9.4     | 9.7           | 39.7                  |
|         | 6      | 13        | 3.2     | 3.3           | 43.1                  |
|         | 7      | 34        | 8.4     | 8.7           | 51.8                  |
|         | 8      | 34        | 8.4     | 8.7           | 60.5                  |
|         | 9      | 29        | 7.2     | 7.4           | 67.9                  |
|         | 10     | 125       | 30.9    | 32.1          | 100.0                 |
|         | Total  | 390       | 96.3    | 100.0         |                       |
| Missing | System | 15        | 3.7     |               |                       |
| Total   |        | 405       | 100.0   |               |                       |



The difference in change between the two proposals is approximately 10 percent. There is less of a change on the opposed. The opposed are less likely to change position with the amount of money the measure is asking.

### Q14. Why would you favor/oppose the measure? (Base 376)

- 45% Public transportation is a needed service
- 21% Don't want additional taxes
- 10% Public transportation is good for the county
- 8% I support public transportation because I use it
- 8% I need more information (undecided)
- 6% I oppose it because I wouldn't use it
- 3% Public transportation should be self supporting
- 1% I am unaware of public transportation in the county
- 10% Other responses misc.

Ninety-three percent of the voters interviewed responded to why they would favor or oppose the measure. Most