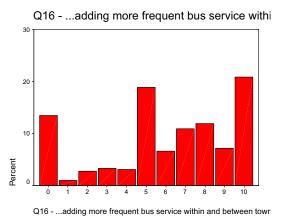

|
|         | 3      | 13        | 3.2     | 3.3           | 20.6       |
|         | 4      | 12        | 3.0     | 3.1           | 23.7       |
|         | 5      | 74        | 18.3    | 18.8          | 42.5       |
|         | 6      | 26        | 6.4     | 6.6           | 49.1       |
|         | 7      | 43        | 10.6    | 10.9          | 60.1       |
|         | 8      | 47        | 11.6    | 12.0          | 72.0       |
|         | 9      | 28        | 6.9     | 7.1           | 79.1       |
|         | 10     | 82        | 20.2    | 20.9          | 100.0      |
| 1       | Total  | 393       | 97.0    | 100.0         |            |
| Missing | System | 12        | 3.0     |               |            |
| Total   |        | 405       | 100.0   |               |            |



### Q17. If public transportation in Columbia County was expanded, how likely would your household be to use it in the future?

The mean score on this question was 5.2 on the scale of 0 to 10. Below is the corresponding table and bar chart.

Q17

|         |        |           |         |               | Cumulative |
|---------|--------|-----------|---------|---------------|------------|
|         |        | Frequency | Percent | Valid Percent | Percent    |
| Valid   | 0      | 84        | 20.7    | 20.8          | 20.8       |
|         | 1      | 11        | 2.7     | 2.7           | 23.5       |
|         | 2      | 24        | 5.9     | 5.9           | 29.5       |
|         | 3      | 20        | 4.9     | 5.0           | 34.4       |
|         | 4      | 22        | 5.4     | 5.4