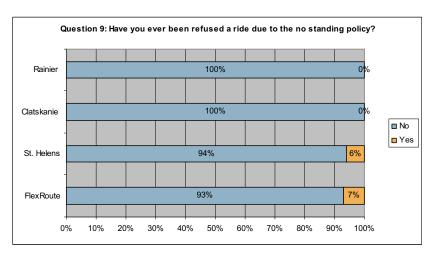

stops and additional local stops, and can deviate off-route to service nearby locations. Of the Flex-Route riders 78% rated the service excellent.



#### G. Goes where I need to go

Dial-a-Ride service is provided on demand, and takes the rider from their origin to their destination. As such, serving where the rider needs to go is less of an issue than with fixed-route service. The Flex-Route had high satisfaction with 78% rating it excellent and only 16% rating it okay.



# Question 9- Have you ever been refused a ride due to this policy?

In St. Helens, 6% of those surveyed responded they had been refused a ride due to the no-standing policy and 7% of the Flex-Route riders had been refused a ride. The survey did not ask what service they were attempting to ride when they were denied.



# Question 10-How easy is it to determine the fare you need to pay?

Dial-a-Ride fares are established based on the origin and destination of the trip. The number of possible origins and destinations makes it difficult to publish the fare table. Nevertheless, most riders rated the ease of understanding the fare as excellent. Clatskanie had the most difficulty with only 57% rating it excellent.



# Question 11-Where do you get information on Columbia County Rider services?

Very few of the Dial-a-Ride and Flex-Route riders use the web for information. The main sources are the bus driver/on-board the vehicle, and friends/relatives. Some riders wrote in that they called the CC Rider offices for information.



# Question 12-How satisfied are you with Columbia County Rider Services?

St. He