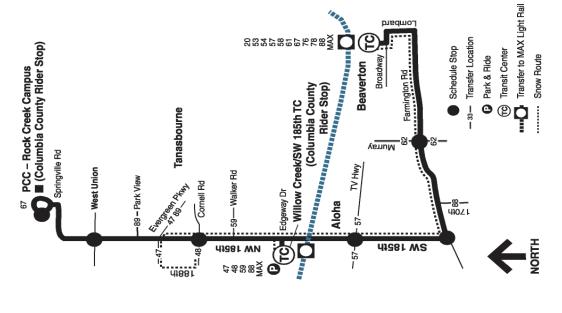

# St. Helens and Scappoose

0/

PCC – Rock Creek and Willow Creek Transit Center

| St Helens                   | <u>AM</u>        | PM              |
|-----------------------------|------------------|-----------------|
| Columbia<br>Commons         | 6:30 8:30 10:30  | 12:30 2:30 4:30 |
| Rite Aid                    | 6:35 8:35 10:35  | 12:35 2:35 4:35 |
| Warren<br>Baptist<br>Church | 6:40 8:40 10:40  | 12:40 2:40 4:40 |
| Scappoose                   |                  |                 |
| 1st Street<br>& Col Blvd    | 6:45 8:45 10:45  | 12:45 2:45 4:45 |
| Chinook<br>Plaza            | 6:50 8:50 10:50  | 12:50 2:50 4:50 |
| Hillsboro                   |                  |                 |
| PCC Rock<br>Creek           | 7:14 9:14 11:14  | <br>            |
| Willow Cr<br>Transit Ctr    | 7:25 9:25 11:25  | 1:25 3:25 5:25  |
| Tanasbourne                 | 7:30 9:30 11:30  | 1:30 3:30 5:30  |
| Scappoose                   |                  |                 |
| Chinook<br>Plaza            | 8:00 10:00 12:00 | 2:00 4:00 6:00  |