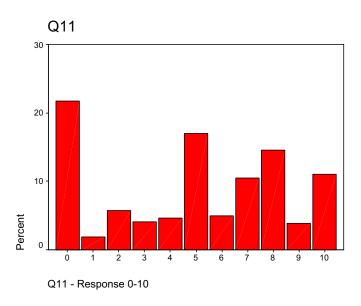

| 10     | 40        | 9.9     | 11.0          | 100.0      |
|         | Total  | 364       | 89.9    | 100.0         |            |
| Missing | System | 41        | 10.1    |               |            |
| Total   |        | 405       | 100.0   |               |            |

Above is a table showing voter rating of satisfaction with the current public transportation available in Columbia County. The average rating was 4.9 on the scale. The most common score response was "0" at 19.5 percent and 15.3 percent scored public transportation "5" a neutral score. What is new, is more than 36 percent scored transportation a "7-10". Compared to two years ago this is an improvement, when the majority did not know public transportation existed within Columbia County without aided awareness.



#### Q11a. COMMENTS (Base 210)

Fifty-two percent of the respondents made comments as to why they rated current public transportation as they did in Columbia County. The following is a recap of the type of responses given. A complete list of the open-ended responses by city is included in the appendix.

30% - Unfamiliar with the services provided 21% - Need more buses/stops/places service is available 20% - The service provided currently is good 9% - Public transportation in the county needs more promotion 4% - Never use the service 4% - Need more hours or days of accessible service 4% - Service usability is low or inconvenient 3% - This is a needed service in the county 12% - Misc. other individual responses

The primary purpose of the study was to determine the level of support the vot