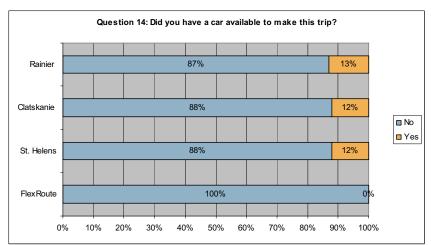

al-a-Ride and Flex-Route riders use the web for information. The main sources are the bus driver/on-board the vehicle, and friends/relatives. Some riders wrote in that they called the CC Rider offices for information.



# Question 12-How satisfied are you with Columbia County Rider Services?

St. Helens Dial-a-Ride customers are the most satisfied, with 89% of those surveyed responding they are very satisfied. Consistent with ratings on service attributes, Clatskanie riders are, overall, the most dissatisfied with 31% stating they are either somewhat or very dissatisfied.



# Question 14- Did you have a car available to make this trip?

About 12% of the Dial-a-Ride customers have a car available for their trip, while 100% of the Flex-Route riders have no car and are reliant on transit.



# Question 15-What is your age?

The age of residents varies by route. The Flex-Route riders are fairly well distributed across the age categories. The Dial-a-Ride services have over one-third age 65 or older, with about 20% under age 35.



# Question 16-What was your household income in 2007?

Dial-a-Ride and Flex-Route riders are predominantly low income, with anywhere between 62% and 84% reporting annual income of less than \$15,000 and over 85% make less than \$30,000 per year.



## Question 17-What is your gender?

Of those surveyed, women made up most of the respondents ranging from 66% to 88% female, depending on the service.



# Question 13/18-Service

Improvements and Additional Comments

The survey asked if there were any additional comments that the rider would like to shar