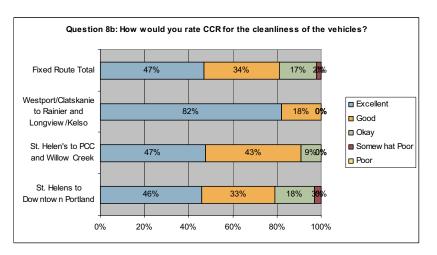

the downtown Portland riders, 18% transfer to TriMet. The Longview/Kelso route saw the same number of transfers to CUBS (18%).



# Question 8-How would you rate the Columbia County Rider service for these criteria?

#### A. Service that is on-time

Overall, 44% of those surveyed rated the on-time performance as excellent, while another 38% rated it good. The best service is on the Longview/Kelso route, with 82% excellent. The route with the least satisfaction regarding timeliness of service is the PCC route, with just 25% rating it excellent.



#### B. Cleanliness of the vehicles

Overall, vehicle cleanliness was rated excellent by 47% of those surveyed, with another 34% rating it good. Longview/Kelso riders were the most satisfied, with 82% rating the vehicle cleanliness as excellent.



# C. Frequency of service

This is the area where riders are least satisfied with their service. Overall, 23% of riders surveyed responded the frequency of service is excellent while 13% responded it was somewhat poor, or poor. This was fairly consistent across all routes, except that the Longview/Kelso route had 27%



saying somewhat poor, given the limited number of daily trips, and days of service.

### D. Professionalism of the drivers

This is the area where the riders are the most satisfied. Overall, 66% of those surveyed responded the professionalism of the drivers is excellent. While there was some variation by route, the lowest excellent rating was still high at 63%. The combined good and excellent rating was 91%.



# E. Value for the fair paid

The routes to downtown and PCC