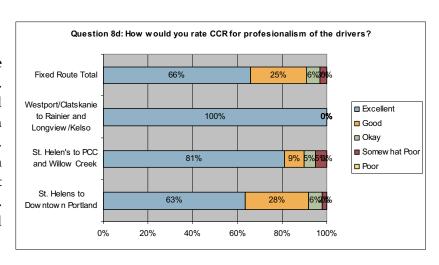

isfied, with 82% rating the vehicle cleanliness as excellent.



# C. Frequency of service

This is the area where riders are least satisfied with their service. Overall, 23% of riders surveyed responded the frequency of service is excellent while 13% responded it was somewhat poor, or poor. This was fairly consistent across all routes, except that the Longview/Kelso route had 27%



saying somewhat poor, given the limited number of daily trips, and days of service.

### D. Professionalism of the drivers

This is the area where the riders are the most satisfied. Overall, 66% of those surveyed responded the professionalism of the drivers is excellent. While there was some variation by route, the lowest excellent rating was still high at 63%. The combined good and excellent rating was 91%.



# E. Value for the fair paid

The routes to downtown and PCC Portland were surveyed prior to the \$0.80 per trip fare increase. The Longview/Kelso route was surveyed after the fare increase. It is notable that, the fare increase, overall, of those surveyed 58% rated the value of the fare paid



as excellent and another 30% rated it good.



## F. Conveniently located bus stops

Half of those surveyed rated the convenience of the bus stops locations as excellent. The Longview/Kelso route had the highest excellent rating, at 67%, which is especially important given the high percentage of riders who walk to the bus stop.



# G. Goes where I need to go

Overall, 60% of those surveyed responded the bus getting them where they need to go, with another 28% rating it as good. It should be note