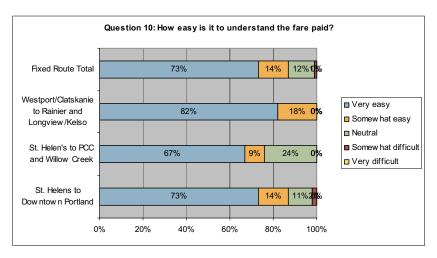

g met. They don't reflect potential passengers whose needs are not met by existing service.



# Question 9- Have you ever been refused a ride due to the "no standing" policy?

Overall, 31% of those surveyed responded they had been refused a ride due to the no-standing policy, almost all of whom were on the downtown Portland route. While this did show up on the PCC route also, the question did not ask which route they were waiting for when denied a ride.





# Question 10-How easy is it to determine the fare you need to pay?

The fare structure is well understood by the riders. Overall, 73% of those surveyed responded that the fare is very easy to understand with 14% stating the fare is somewhat easy to understand. The others were primarily neutral on the ease of understanding the fare.



# Question 11-Where do you get information on Columbia County Rider services?

Overall 39% of those surveyed responded they get their information from the website and 38% responded they get their information from the bus driver or on-board the bus. The Longview/ Kelso route was different 45% got their information at the neighborhood center.



# Question 12-How satisfied are you with Columbia County Rider Services?

Overall 90% of those surveyed responded that they were either the very or somewhat satisfied with Columbia County Rider service. This high level of satisfaction holds true across all fixed-routes.



# Question 14- Did you have a car available to make this trip?

77% of those surveyed responded they had a car available to make the trip. 23% of those surveyed responded they di