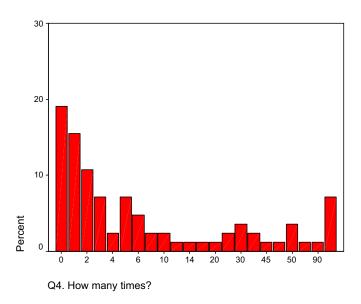

urrent property taxes and money measures being introduced this election season.

#### DETAILED FINDINGS

#### Q1. Am I speaking with a registered voter residing in Columbia County? (Base 418)

97% - Yes, registered voter residing in Columbia County (405)

3% - No, but residing in Columbia County (13)

#### Q2. How long have you lived in Columbia County? (Base 405)

20 years was the average voter response

Twenty-five percent of the voters interviewed had lived in the county five years or less and approximately 25 percent have lived in the county 30 or more years.

### Q3. Have you or anyone in your household ever used public transportation in Columbia County? (Base 405)

21% - Yes (84)

79% - No

### **Q4.** How many times? (PAST YEAR) The average response was 16.8 times.

#### (Base 84)



Approximately 18 percent of 84 voter households had not used Columbia County public transportation in the past year but had used it in prior years. While seven percent of the 84 indicated they used it 100+ times in the past year.

### Q5. Are they regular riders or do you/they just take a bus once in a while?

(Base 405)

|         |                        | Frequency | Percent | Valid Percent | Cumulative<br>Percent |
|---------|------------------------|-----------|---------|---------------|-----------------------|
| Valid   | (1) Regular riders     | 18        | 4.4     | 21.4          | 21.4                  |
|         | (2) Once in a while    | 60        | 14.8    | 71.4          | 92.9                  |
|         | (3) Don't know/refused | 6         | 1.5     | 7.1           | 100