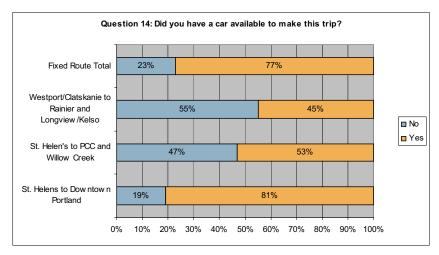

n Columbia County Rider services?

Overall 39% of those surveyed responded they get their information from the website and 38% responded they get their information from the bus driver or on-board the bus. The Longview/ Kelso route was different 45% got their information at the neighborhood center.



# Question 12-How satisfied are you with Columbia County Rider Services?

Overall 90% of those surveyed responded that they were either the very or somewhat satisfied with Columbia County Rider service. This high level of satisfaction holds true across all fixed-routes.



# Question 14- Did you have a car available to make this trip?

77% of those surveyed responded they had a car available to make the trip. 23% of those surveyed responded they did not have a car available to make the trip.



# Question 15-What is your age?

The age of the riders varied significantly by route. The Longview/Kelso route has the oldest rider population with 73% ages 50-65 and 18% over 65. The PCC route has the youngest population, reflecting the percentage of students, with 76% ages 18-24. The downtown Portland route is primarily middle-age workers, with 38% ages 35-49 and 34% ages 50-65%.



# Question 16-What was your household income in 2007?

Income levels reflect the profile of each of the routes. Of those surveyed, the highest incomes were on the downtown Portland route where 37% reported an annual income of \$75,000 or more. The Longview/Kelso route had the lowest income, with 89% under \$30,000.



# Question 17-What is your gender?

Overall, 66% of those surveyed responded they were fem