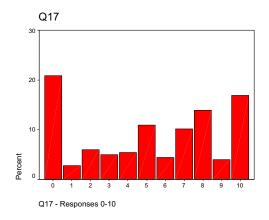

|
|         | 3      | 20        | 4.9     | 5.0           | 34.4       |
|         | 4      | 22        | 5.4     | 5.4           | 39.9       |
|         | 5      | 44        | 10.9    | 10.9          | 50.7       |
|         | 6      | 18        | 4.4     | 4.5           | 55.2       |
|         | 7      | 41        | 10.1    | 10.1          | 65.3       |
|         | 8      | 56        | 13.8    | 13.9          | 79.2       |
|         | 9      | 16        | 4.0     | 4.0           | 83.2       |
|         | 10     | 68        | 16.8    | 16.8          | 100.0      |
|         | Total  | 404       | 99.8    | 100.0         |            |
| Missing | System | 1         | .2      |               |            |
| Total   |        | 405       | 100.0   |               |            |



### Q18. Which of the following best describes where you live?

Q18 - Q18. Which of the following best describes where you live? Is it (READ 1-2)

|       |                                                                    | Frequency | Percent | Valid Percent | Cumulative<br>Percent |
|-------|--------------------------------------------------------------------|-----------|---------|---------------|-----------------------|
| Valid | (1) Within City Limits<br>(Scappoose, St Helens,<br>Columbia City, | 198       | 48.9    | 48.9          | 48.9                  |
|       | (2) Farm or Rural<br>(Warren, Deer Island,<br>Mist Etc.)           | 206       | 50.9    | 50.9          | 99.8                  |
|       | (3) Don't know/refused                                             | 1