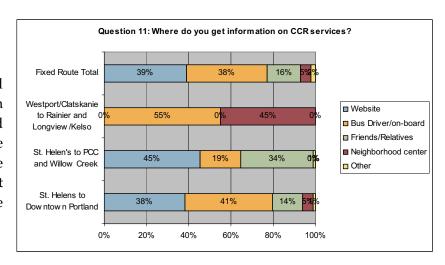

id show up on the PCC route also, the question did not ask which route they were waiting for when denied a ride.





# Question 10-How easy is it to determine the fare you need to pay?

The fare structure is well understood by the riders. Overall, 73% of those surveyed responded that the fare is very easy to understand with 14% stating the fare is somewhat easy to understand. The others were primarily neutral on the ease of understanding the fare.



# Question 11-Where do you get information on Columbia County Rider services?

Overall 39% of those surveyed responded they get their information from the website and 38% responded they get their information from the bus driver or on-board the bus. The Longview/ Kelso route was different 45% got their information at the neighborhood center.



# Question 12-How satisfied are you with Columbia County Rider Services?

Overall 90% of those surveyed responded that they were either the very or somewhat satisfied with Columbia County Rider service. This high level of satisfaction holds true across all fixed-routes.



# Question 14- Did you have a car available to make this trip?

77% of those surveyed responded they had a car available to make the trip. 23% of those surveyed responded they did not have a car available to make the trip.



# Question 15-What is your age?

The age of the riders varied significantly by route. The Longview/Kelso route has the oldest rider population with 73% ages 50-65 and 18% over 65. The PCC route has the youngest population, reflecting the percentage of students, with 76% ages 18-24. The downtown Po