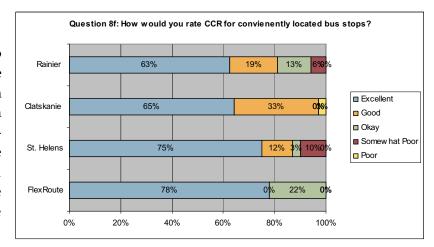

r rating.







## E. Value for the fair paid

Flex-Route riders had the highest rating for value for the fare paid, with 90% rating it excellent. In Clatskanie, the dissatisfaction of service from a few riders continues, with 16% rating the value for the fare paid as somewhat poor. The overall high ratings indicate that the fare increase will likely be accepted by most riders.



# F. Conveniently located bus stops

Dial-a-Ride service typically picks up and delivers riders from their home to their destination. As such, location of the bus stop is less of an issue than with fixed-route service. The Flex-Route stops at the regular fixed-route stops and additional local stops, and can deviate off-route to service nearby locations. Of the Flex-Route riders 78% rated the service excellent.



#### G. Goes where I need to go

Dial-a-Ride service is provided on demand, and takes the rider from their origin to their destination. As such, serving where the rider needs to go is less of an issue than with fixed-route service. The Flex-Route had high satisfaction with 78% rating it excellent and only 16% rating it okay.



# Question 9- Have you ever been refused a ride due to this policy?

In St. Helens, 6% of those surveyed responded they had been refused a ride due to the no-standing policy and 7% of the Flex-Route riders had been refused a ride. The survey did not ask what service they were attempting to ride when they were denied.



# Question 10-How easy is it to determine the fare you need to pay?

Dial-a-Ride fares are established based on the origin and destination of the