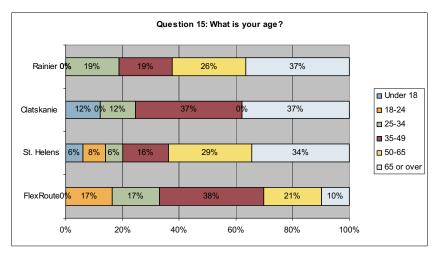

isfied are you with Columbia County Rider Services?

St. Helens Dial-a-Ride customers are the most satisfied, with 89% of those surveyed responding they are very satisfied. Consistent with ratings on service attributes, Clatskanie riders are, overall, the most dissatisfied with 31% stating they are either somewhat or very dissatisfied.



# Question 14- Did you have a car available to make this trip?

About 12% of the Dial-a-Ride customers have a car available for their trip, while 100% of the Flex-Route riders have no car and are reliant on transit.



# Question 15-What is your age?

The age of residents varies by route. The Flex-Route riders are fairly well distributed across the age categories. The Dial-a-Ride services have over one-third age 65 or older, with about 20% under age 35.



# Question 16-What was your household income in 2007?

Dial-a-Ride and Flex-Route riders are predominantly low income, with anywhere between 62% and 84% reporting annual income of less than \$15,000 and over 85% make less than \$30,000 per year.



## Question 17-What is your gender?

Of those surveyed, women made up most of the respondents ranging from 66% to 88% female, depending on the service.



# Question 13/18-Service

Improvements and Additional Comments

The survey asked if there were any additional comments that the rider would like to share with Columbia County Rider. The responses are broken out by route.

Flex-Route Profile

# Of those surveyed:

- 7% wanted weekend service or weekend routes.
- 5% wanted fare to not be increased, be able to purchase tickets in bulk, or for t