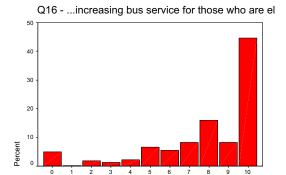

|
|         | 3      | 5         | 1.2     | 1.3           | 8.3        |
|         | 4      | 9         | 2.2     | 2.3           | 10.6       |
|         | 5      | 26        | 6.4     | 6.5           | 17.1       |
|         | 6      | 22        | 5.4     | 5.5           | 22.6       |
|         | 7      | 33        | 8.1     | 8.3           | 30.9       |
|         | 8      | 64        | 15.8    | 16.1          | 47.0       |
|         | 9      | 33        | 8.1     | 8.3           | 55.3       |
|         | 10     | 178       | 44.0    | 44.7          | 100.0      |
|         | Total  | 398       | 98.3    | 100.0         |            |
| Missing | System | 7         | 1.7     |               |            |
| Total   |        | 405       | 100.0   |               |            |



Q16 - ...increasing bus service for those who are elderly or disabled

Q16 - ...adding new express bus routes to Portland/Beaverton/Longview/Astoria.

|         |        |           |         |               | Cumulative |
|---------|--------|-----------|---------|---------------|------------|
|         |        | Frequency | Percent | Valid Percent | Percent    |
| Valid   | 0      | 54        | 13.3    | 13.6          | 13.6       |
|         | 1      | 6         | 1.5     | 1.5           | 15.1       |
|         | 2      | 7         | 1.7     | 1.8           | 16.8       |
|         | 3      | 8         | 2.0     | 2.0           | 18.8       |
|         | 4      | 10        | 2.5     | 2.5           | 21.4       |
|         | 5      | 48        | 11.9    | 12.1          | 33.4       |